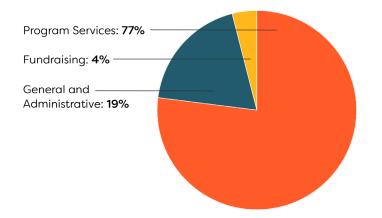

### **FINANCIALS**

Total Expenses: \$670,092

Total Revenue: \$669,035

End of Year Assets: \$421,723

Find our complete financial statement and 990 Form at www.cultivate.ngo