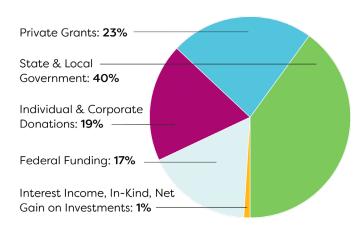

### **FINANCIALS**

Total Expenses: \$670,092

Total Revenue: \$669,035

End of Year Assets: \$421,723

Find our complete financial statement and 990 Form at www.cultivate.ngo