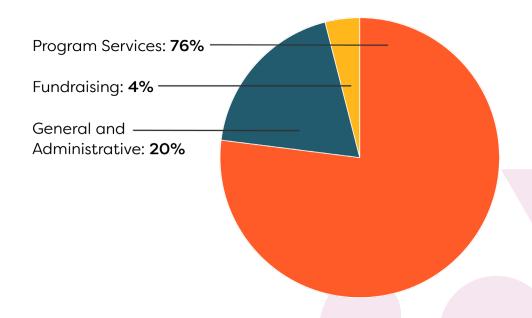

## **TOTAL EXPENSES: \$670,709**

**END OF YEAR ASSETS: \$365,455** 

Find our complete financial statement and 990 Form at www.cultivate.ngo