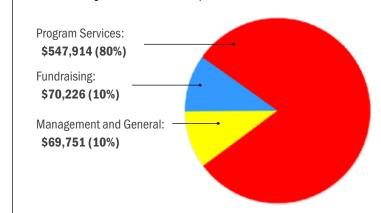

#### FINANCIALS

**Total Revenue: \$736,537** 

Find our complete financial statement and 990 Form at careconnectbc.org

#### **Total Expenses: \$687,891**