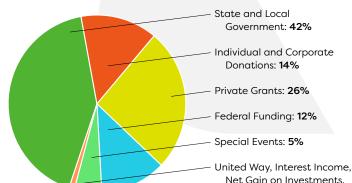

## **FINANCIALS**

Total Revenue: \$667,795

Find our complete financial statement and 990 Form at www.cultivate.ngo

In-Kind: 1%

End of Year Assets: \$387,238