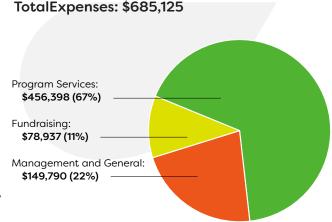

## **FINANCIALS**

Total Revenue: \$667,795

Find our complete financial statement and 990 Form at www.cultivate.ngo

In-Kind: 1%

End of Year Assets: \$387,238